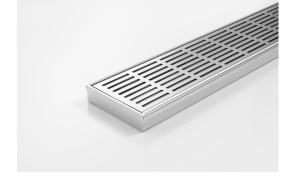

## **Linear Drain**

All stainless steel drainage unit made to specified length with specified outlet position.

The 100PS is a punched slot grate design.

Channel Width106mmChannel Depth23mmLength(s)As Required

**Outlet Size** DN40, DN50, DN65, DN80, DN100

Code 100PSi20MTL

Range 100

Grate Style PS

Category Made-to-Length

Channel Material Stainless Steel

Steel Grade 316

Grates longer than 1500mm supplied in sections. Tile Inserts longer than 1200mm supplied in sections. Channels over 3000mm supplied in sections with joiner. +/-2mm tolerance on dimensions.