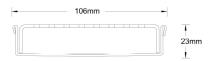

## **Linear Drain**

All stainless steel drainage unit made to specified length with specified outlet position.

The 100PS is a punched slot grate design.

Channel Width106mmChannel Depth23mmLength(s)As Required