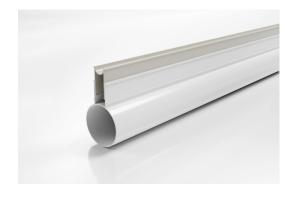

## 90mm Slot Drain with UPVC Beige Insert

The SD90 Slot Drain features a 25mm opening on the top with 20 slots draining into a concealed 90mm drain pipe with UPVC beige insert.

The Slot Drain can be completed with a 30mm wide architectural wedge-wire grate as an optional item.