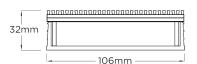

## SPECIFICATIONS + DIMENSIONS

Channel Width 106mm Channel Depth 32mm

**Length(s)** 900mm 1000mm 1200mm 1500mm

1800mm 1900mm 2000mm 2100mm 2200mm 2400mm 2500mm 2700mm

3000mm

Outlet Size DN40, DN50, DN80, DN100