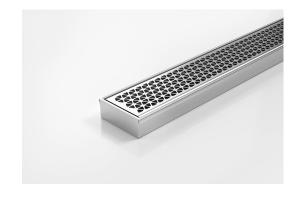

## **Linear Drain**

Complete stainless steel drainage unit made to specified length with specified outlet position.

A world first in architectural linear grates, the partnership with Marc Newson has created a new decorative solution for wet areas, incorporating Newson's signature tessellated hexagonal pattern.