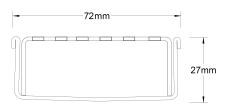

Refer to AS3500 for outlet pipe sizes specific to your installation.

Channel Width 72mm
Channel Depth 27mm
Length(s) As Required
Outlet Size DN40, DN50, DN65