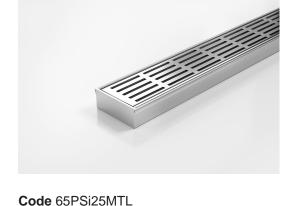

## 65PSi25MTL

## **Linear Drain**

All stainless steel drainage unit made to specified length with specified outlet position.

The 65PS25 is a Punched Slot grate design.

Manufactured from 316 marine grade the 65PS25 is 65mm wide and 25mm deep.