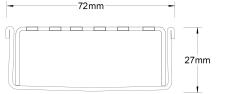

Refer to AS3500 for outlet pipe sizes specific to your installation.

**Channel Width** 72mm **Channel Depth** 27mm

**Length(s)** 900mm 1000mm 1200mm 1500mm

Outlet Size DN50