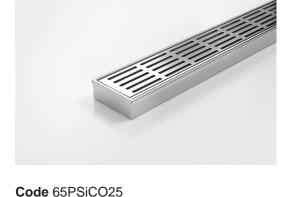

## 65PSiCO25

## **Linear Drain**

The 65PS is a punched slot grate design.

Manufactured from 316 marine grade stainless steel with a centre outlet. Please be aware that depending on the installation environment, for a pool installation or close to a surf beach, you may need to have your stainless steel grates electropolished.