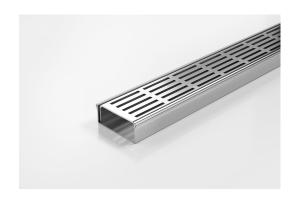

## **Linear Drain**

Modular drainage system with a stainless steel grate and stainless steel channel.

The 65PS25 is a punched slot grate design. The 65PSi25 is a modular drainage kit with stainless steel grate(s), stainless steel drainage channel and fittings. It is size adjustable and will be assembled at the time of installation. All components are manufactured from 316 marine grade stainless steel.

Stormtech Modular Kits are supplied with grate and oversized channel to be cut down on site. One piece channel comes with pre punched spigot with outlet extender (kits up to 2000mm long). Oversized channel enables choice of outlet positions: centre, end or wherever preferred. Kits over 2000mm long and kits requiring multiple outlets are supplied with outlet on joiner plate. All kits are supplied with 2x clip-on end caps.