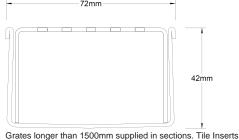

# Grate Style PS Category Modular Kits

Code 65PSi40

Range 65

**Channel Material** Stainless Steel **Steel Grade** 316

Grates longer than 1500mm supplied in sections. The inserts longer than 1200mm supplied in sections. Channels over 3000mm supplied in sections with joiner. +/-2mm tolerance on dimensions.

#### **SPECIFICATIONS + DIMENSIONS**

Channel Width 72mm Channel Depth 42mm

**Length(s)** 900mm 1000mm 1200mm 1500mm

1800mm 1900mm 2000mm

Outlet Size DN50