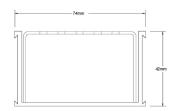

### **SPECIFICATIONS + DIMENSIONS**

| Channel Width<br>Channel Depth<br>Length(s) | 1800mm     | 1900mm | 1200mm<br>2000mm<br>2500mm | 2100mm |
|---------------------------------------------|------------|--------|----------------------------|--------|
|                                             |            |        | 2500mm                     | 2700mm |
|                                             | 3000mm     |        |                            |        |
| Outlet Size                                 | DN40, DN50 |        |                            |        |