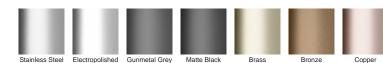

The grate(s) are manufactured from 316 marine grade stainless steel and the channel and fittings from uPVC.

Kits longer than 3000mm are available on request.

Please be aware that depending on the installation environment, for a pool installation or close to a surf beach, you may need to have your stainless steel grates electropolished.

## STORMTECH COLOUR FINISHES

Electroplate finishes subject to natural variation with time and local environment. Factors such as pools/surf beaches may require electropolishing. Contact us for suitability.