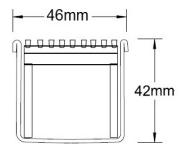

## SPECIFICATIONS + DIMENSIONS

Channel Width Channel Depth Length(s) Outlet Size 46mm 42mm As Required DN40