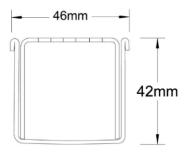

Refer to AS3500 for outlet pipe sizes specific to your installation.

Channel Width46mmChannel Depth42mmLength(s)As RequiredOutlet SizeDN40