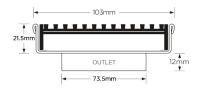

#### SPECIFICATIONS + DIMENSIONS

Channel Width104mmChannel Depth22mmLength(s)104mmOutlet SizeDN80