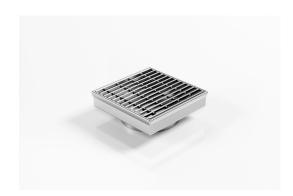

## **Square Floor Waste**

Square Floor waste with standard grate.

The SQ Range of floor waste units allow the integration of a standard floor waste with Stormtech linear drainage.

Floor waste measures 104mm x 104mm.

Please note that our TR grates have a non linished finish.

Available with 89mm, 76mm or 44mm outlet.