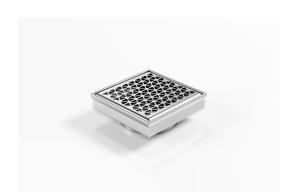

### **Square Floor Waste**

Square Floor waste with Marc Newson design grate

The SQ Range of floor waste units allow the integration of a standard floor waste with Stormtech linear drainage.

Floor waste measures 104mm x 104mm.

Available with 89mm, 76mm or 44mm outlet.