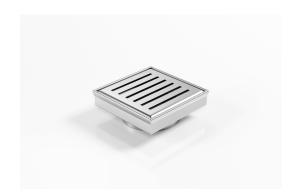

# **Square Floor Waste**

## Square Floor waste with punched Slot grate

The SQ Range of floor waste units allow the integration of a standard floor waste with Stormtech linear drainage.

Floor waste measures 104mm x 104mm.

Available with 89mm, 76mm or 44mm outlet.