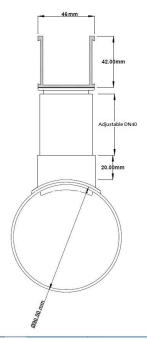

38mm wide channel and 90mm drain pipe assembly Length: 3000mm

Please note stainless steel grates to complement this system are separete items

## **SPECIFICATIONS + DIMENSIONS**

Channel Width 46mm
Channel Depth 42mm
Length(s) 3000mm
Outlet Size N/A