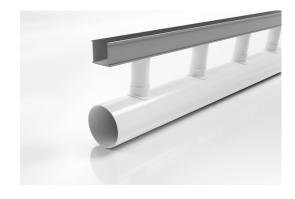

## **Special Assembly**

The Special Assembly range was developed for outdoor applications with high capacity drainage needs.

The 38G90 provides flexibility in landscape and pool design featuring a 38mm wide top drainage channel connected via downpipes at 200mm intervals to a 90mm drain pipe below.

38mm wide channel and 90mm drain pipe assembly Length: 3000mm

Please note stainless steel grates to complement this system are separete items