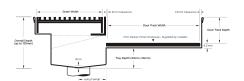

## Threshold with Sill

The 100ARTDiS is a Threshold Drain for door track only applications featuring our 100mm wide premium architectural grate.

For sliding and Hinged doors.

A threshold drain for sill usage only featuring a concealed channel section system with an integrated sill suitable for all door track types.

Allows door sills to be drained while having internal and external floor surfaces with no step down.

Please be aware that depending on the installation environment, for a pool installation or close to a surf beach, you may need to have your stainless steel grates electropolished.

#### SPECIFICATIONS + DIMENSIONS

Channel Width 110mm
Channel Depth Adjustable
Length(s) As Required
Outlet Size N/A