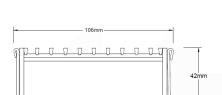

#### SPECIFICATIONS + DIMENSIONS

Channel Width 106mm
Channel Depth 42mm
Length(s) As Required

Outlet Size DN40, DN50, DN65, DN80, DN100

Channel Material Stainless Steel

Grates longer than 1500mm supplied in sections. Tile Inserts longer than 1200mm supplied in sections. Channels over 3000mm supplied in sections with joiner. +/-2mm tolerance on dimensions.