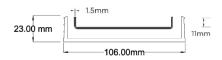

## **SPECIFICATIONS + DIMENSIONS**

**Channel Width** 106mm **Channel Depth** 23mm

Length(s) 900mm 1000mm 1200mm 1800mm

2000mm 2400mm 2700mm 3000mm

**Outlet Size** DN80, DN100