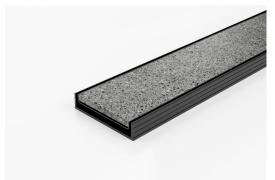

# Tile Insert Drain

The 100TIGALLBL20 is a Tile Insert Drain manufactured from 1.5mm thick 316 marine grade stainless steel.

Suitable for tiles up to 10mm thick.

Black uPVC channel only suitable for Internal use only