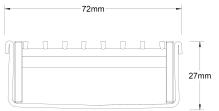

## **SPECIFICATIONS + DIMENSIONS**

Channel Width Channel Depth Length(s) 72mm 27mm 900mm 1000mm 1200mm 1500mm 1800mm 1900mm 2000mm DN50

**Outlet Size** 