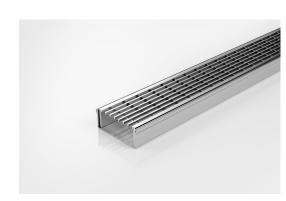

## 65TRi25 Linear Drain

The 65TR25 is a standard style grate featuring a 3mm wire/5mm gap.

The 65TRi25 is a modular drainage kit with stainless steel grate(s), stainless steel drainage channel and fittings. All components are manufactured from 316 marine grade stainless steel. Please note that our TR grates have a non linished finish.

Stormtech Modular Kits are supplied with grate and oversized channel to be cut down on site. One piece channel comes with pre punched spigot with outlet extender (kits up to 2000mm long). Oversized channel enables choice of outlet positions: centre, end or wherever preferred. Kits over 2000mm long and kits requiring multiple outlets are supplied with outlet on joiner plate. All kits are supplied with 2x clip-on end caps.