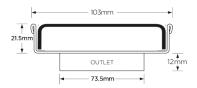

## **Square Floor Waste**

Square Floor waste with a punched angle slot grate

The SQ Range of floor waste units allow the integration of a standard floor waste with Stormtech linear drainage.

Floor waste measures 104mm x 104mm.

Available with 89mm, 76mm or 44mm outlet.

#### **SPECIFICATIONS + DIMENSIONS**

Channel Width104mmChannel Depth22mmLength(s)104mmOutlet SizeDN80