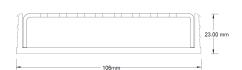

## SPECIFICATIONS + DIMENSIONS

Channel Width 106mm Channel Depth 23mm

**Length(s)** 900mm 1000mm 1200mm 1500mm

1800mm 1900mm 2000mm 2100mm 2200mm 2400mm 2500mm 2700mm

3000mm

Outlet Size DN80, DN100

Grates longer than 1500mm supplied in sections. Tile Inserts longer than 1200mm supplied in sections. Channels over 3000mm supplied in sections with joiner. +/-2mm tolerance on dimensions