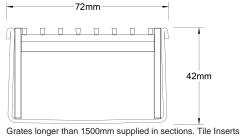

# Range 65 Grate Style TR Category Modular Kits Channel Material Stainless Steel

Steel Grade 316

Code 65TRi40

Grates longer than 1500mm supplied in sections. Tile Inserts longer than 1200mm supplied in sections. Channels over 3000mm supplied in sections with joiner. +/-2mm tolerance on dimensions.

#### **SPECIFICATIONS + DIMENSIONS**

Channel Width 72mm Channel Depth 42mm

**Length(s)** 900mm 1000mm 1200mm 1500mm

1800mm 1900mm 2000mm

Outlet Size DN50