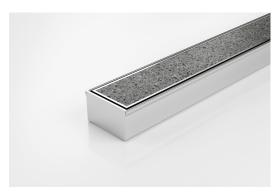

## **Tile Insert Drain**

The 65Tii40 is a Tile Insert Drain manufactured from 3mm thick 316 marine grade stainless steel.

Suitable for tiles up to 25mm thick.

The maximum length of the tile insert will be 1200mm in one piece, channels longer than 1200mm will have inserts in multiple equal sections