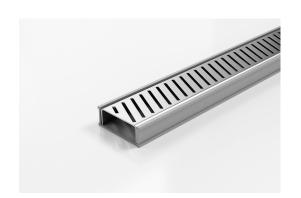

## **Linear Drain**

Modular drainage system with a stainless steel grate and uPVC channel and fittings.

The 65PAS is a slot perforated grate design manufactured from 316 marine grade stainless steel. Combined with a UPVC drainage channel it offers an affordable option to use the Slimline system.