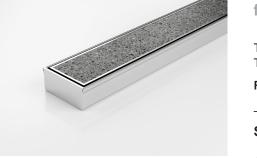

## 65TiiCO30 Tile Insert Drain

The 65Tii30 is a premium tile insert drain suitable for tiles up to 12mm thick.

The 65TiiCO30 is a fixed length drainage unit with a centre outlet. The complete drainage unit is full 316 marine grade stainless steel.

Code 65TiiCO30 Range 65 Grate Style Ti Category Fixed-Length Units Channel Material Stainless Steel Steel Grade 316

Grates longer than 1500mm supplied in sections. Tile Inserts longer than 1200mm supplied in sections. Channels over 3000mm supplied in sections with joiner. +/-2mm tolerance on dimensions.