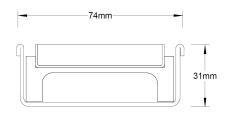

## SPECIFICATIONS + DIMENSIONS

Channel Width Channel Depth Length(s) Outlet Size 74mm 31mm 900mm 1000mm 1200mm DN50