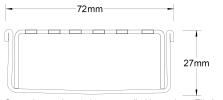

#### **SPECIFICATIONS + DIMENSIONS**

Channel Width 72mm Channel Depth 27mm

**Length(s)** 900mm 1000mm 1200mm 1500mm

1800mm 1900mm 2000mm

Outlet Size DN50