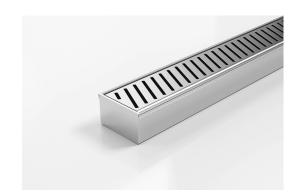

## **Linear Drain**

All stainless steel drainage unit made to specified length with specified outlet position.

The 65PAS40 is a Punched Slot grate design.

Manufactured from 316 marine grade the 65PAS40 is 65mm wide and 40mm deep.