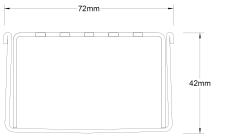

### **SPECIFICATIONS + DIMENSIONS**

Channel Width 72mm
Channel Depth 42mm
Length(s) As Required
Outlet Size DN40, DN50, DN65