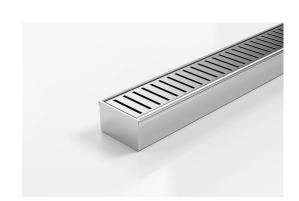

## **Linear Drain**

All stainless steel drainage unit made to specified length with specified outlet position.

The 65PPS40 is a Punched Slot grate design.

Manufactured from 316 marine grade the 65PPS40 is 65mm wide and 40mm deep.