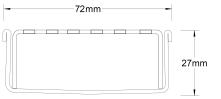

### **SPECIFICATIONS + DIMENSIONS**

Channel Width 72mm Channel Depth 27mm

**Length(s)** 900mm 1000mm 1200mm 1500mm

Outlet Size DN50