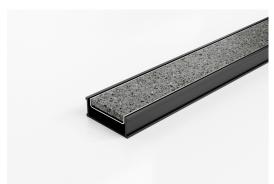

## **Tile Insert Drain**

The 65Ti25 is a Tile Insert Drain manufactured from 1.5mm thick 316 marine grade stainless steel.

Suitable for tiles up to 10mm thick.

Black uPVC channel only suitable for Internal use only

Code 65TiGBL25

Range 65

Grate Style Ti

Category Modular Kits

Channel Material uPVC

Steel Grade 316

Grates longer than 1500mm supplied in sections. Tile Inserts longer than 1200mm supplied in sections. Channels over 3000mm supplied in sections with joiner. +/-2mm tolerance on dimensions.