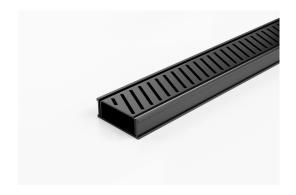

# **Linear Drain**

Modular drainage system with a stainless steel grate and uPVC channel and fittings.

The 65PASGALLBL25 is a slot perforated grate design manufactured from 316 marine grade stainless steel powder coated black. Combined with a black UPVC drainage channel it offers an affordable option to use the Slimline system.

Black uPVC channel only suitable for Internal use only

Refer to AS3500 for outlet pipe sizes specific to your installation.

Code 65PASGALLBL25

Range 65

**Grate Style PAS** 

**Category** Modular Kits

Channel Material uPVC