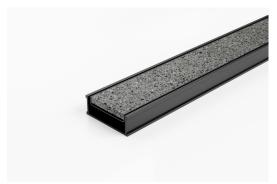

### **Tile Insert Drain**

The 65Ti25 is a Tile Insert Drain manufactured from 1.5mm thick 316 marine grade stainless steel.

Suitable for tiles up to 10mm thick.

Black uPVC channel only suitable for Internal use only

Code 65TiGALLBL25

Range 65

Grate Style Ti

Category Modular Kits

Channel Material uPVC

Steel Grade 316