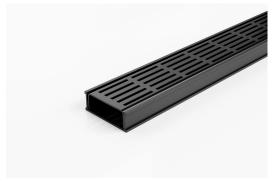

# **Linear Drain**

The 65PSGALLBL25 is a slot perforated grate design manufactured from 316 marine grade stainless steel powder coated black. Combined with a black UPVC drainage channel it offers an affordable option to use the Slimline system.