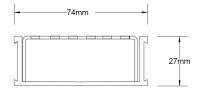

## **SPECIFICATIONS + DIMENSIONS**

Channel Width 74mm Channel Depth 27mm

**Length(s)** 900mm 1000mm 1200mm 1500mm

1800mm 2000mm 2200mm 2400mm

2700mm 3000mm

Outlet Size DN40, DN50