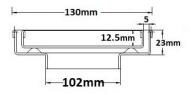

#### **SPECIFICATIONS + DIMENSIONS**

Channel Width 130mm
Channel Depth 23mm
Length(s) 130mm
Outlet Size DN100