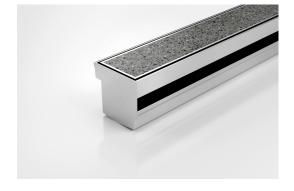

## Threshold with Sub-Sill

The 65TiTDi is a Threshold Drain for door track with sub sill tray featuring our 65mm wide Tile Insert.

For sliding and Hinged doors.

Featuring a linear stainless steel grate with concealed channel section connecting sill and sub-sill for door tracks and thresholds.

Allows door sills to be drained while having internal and external floor surfaces with no step down.

Please be aware that depending on the installation environment, for a pool installation or close to a surf beach, you may need to have your stainless steel grates electropolished.