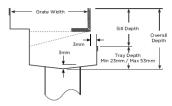

#### **SPECIFICATIONS + DIMENSIONS**

Channel Width 75mm

Channel Depth 23mm - 53mm Length(s) As Required

Outlet Size N/A