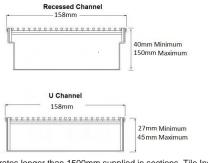

## **SPECIFICATIONS + DIMENSIONS**

Channel Width Channel Depth Length(s) Outlet Size 210mm 27mm - 210mm As Required DN40, DN50, DN65, DN80, DN100

Code 200Custom-316-A

Range Custom Fabrication Grate Style CR Category Custom Made Channel Material Stainless Steel Steel Grade 316

Grates longer than 1500mm supplied in sections. Tile Inserts longer than 1200mm supplied in sections. Channels over 3000mm supplied in sections with joiner. +/-2mm tolerance on dimensions.