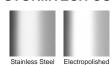

Please be aware that depending on the installation environment, for a pool installation or close to a surf beach, you may need to have your stainless steel grates electropolished.

Range Threshold
Grate Style AR
Category Made-to-Length
Channel Material Stainless Steel
Steel Grade 316

### STORMTECH COLOUR FINISHES

Electroplate finishes subject to natural variation with time and local environment. Factors such as pools/surf beaches may require electropolishing. Contact us for suitability.