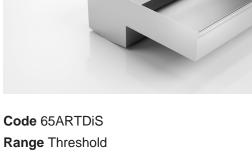

# 65ARTDiS

## Threshold with Sill

For sliding and Hinged doors.

A threshold drain for sill usage only featuring a concealed channel section system with an integrated sill suitable for all door track types.

Allows door sills to be drained while having internal and external floor surfaces with no step down.