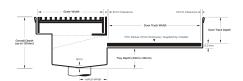

#### **SPECIFICATIONS + DIMENSIONS**

Channel Width 75mm
Channel Depth Adjustable
Length(s) As Required
Outlet Size N/A