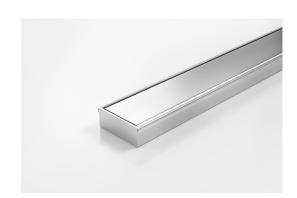

## **Linear Drain**

The 65FTi25 is a flat top insert drain.

The 65FTi25MTL is made to specific lengths with a customized outlet position along the drain.

The complete drainage unit is full 316 marine grade stainless steel.

Channel Material Stainless Steel

Steel Grade 316

Grates longer than 1500mm supplied in sections. Tile Inserts longer than 1200mm supplied in sections. Channels over 3000mm supplied in sections with joiner. +/-2mm tolerance on dimensions.