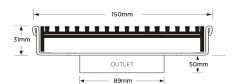

#### **SPECIFICATIONS + DIMENSIONS**

Channel Width150mmChannel Depth32mmLength(s)150mmOutlet SizeDN100