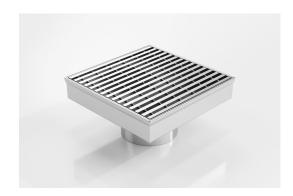

# **SQ150CRDN100**

## **Square Floor Waste**

The SQ150CR is a commercial style floor waste drain.

Manufactured from 304 grade stainless steel it features a commercial style grate with a 5mm wire / 5mm gap.

Available with 89mm and 76mm outlet