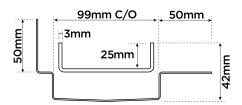

#### je 100 SPECIFICATIONS + DIMENSIONS

Channel Width 100mm
Channel Depth 42mm
Length(s) As Required

**Outlet Size** DN40, DN50, DN65, DN80, DN100

Code 100TiiMTLF
Range 100
Grate Style Ti
Category Made-to-Length
Channel Material Stainless Steel
Steel Grade 316

Grates longer than 1500mm supplied in sections. Tile Inserts longer than 1200mm supplied in sections. Channels over 3000mm supplied in sections with joiner. +/-2mm tolerance on dimensions.