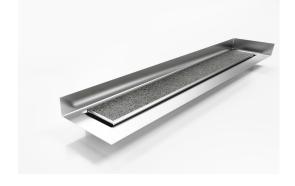

# **Linear Drain with Tile Flange**

The premium Tile Insert Drain, 100Ti featuring a custom channel with tile flange.

The F Series features a custom made flange for floor and walls combined with a choice of grate or tile insert from Stormtech's superb designer range.

Stormtech's range of architectural grates and drains with tile flanges are designed to solve the complexities of today's building requirements

Custom made to suit your range requirements; including custom built flange ledge to suit your tile depth, outlet size and channel position.