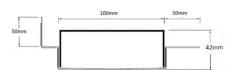

## SPECIFICATIONS + DIMENSIONS

Channel Width 100mm
Channel Depth 42mm
Length(s) As Required

**Outlet Size** DN40, DN50, DN65, DN80, DN100

Code 100TRiMTLF
Range 100
Grate Style TR
Category Made-to-Length
Channel Material Stainless Steel
Steel Grade 316

Grates longer than 1500mm supplied in sections. Tile Inserts longer than 1200mm supplied in sections. Channels over 3000mm supplied in sections with joiner. +/-2mm tolerance on dimensions