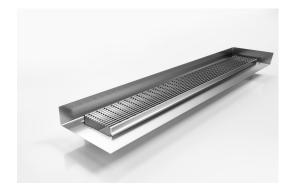

# **Linear Drain with Tile Flange**

The standard grate featuring a 3mm wire/5mm gap with a custom channel with tile flange.

The F Series features a custom made flange for floor and walls combined with a choice of grate or tile insert from Stormtech's superb designer range.

Stormtech's range of architectural grates and drains with tile flanges are designed to solve the complexities of today's building requirements

Custom made to suit your range requirements; including custom built flange ledge to suit your tile depth, outlet size and channel position.