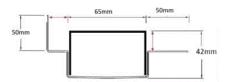

#### **SPECIFICATIONS + DIMENSIONS**

 Channel Width
 65mm

 Channel Depth
 42mm

 Length(s)
 As Required

 Outlet Size
 DN40, DN50, DN65