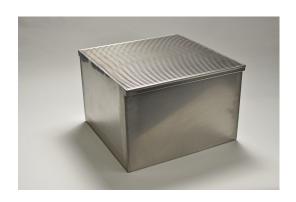

e Grate and Channels** 

Custom made square grate and channels to any dimension from either 316SS or 304SS.

Available in load Class A, B, C or D









ss Steel Electropolished Gra-

Electroplate finishes subject to natural variation with time and local environment. Factors such as pools/surf beaches may require electropolishing. Contact us for suitability.

## PRODUCT APPLICATIONS

Bathroom Drainage Aged / Health Care Drainage Balcony Drainage Commercial Drainage Courtyard / Patio Drainage Driveway Drainage Pool and Spa Area Drainage Hospitality Drainage Paved Area Drainage Shower Drainage Multi-Residential Drainage Special Needs Drainage

Copyright © Stormtech Pty Ltd. Patent 733361. Drawings not to scale, please use dimensions shown. Downloaded 18/09/2025 (please check for updates)



Code Stormtech Pits
Range Custom Fabrication
Grate Style CR
Category Custom Made
Channel Material Stainless Steel



Grates longer than 1500mm supplied in sections. Tile Inserts longer than 1200mm supplied in sections. Channels over 3000mm supplied in sections with joiner. +/-2mm tolerance on dimensions.