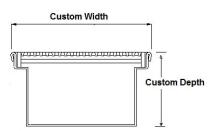

## **Linear Drain**

**Large Square Grate and Channels** 

Custom made square grate and channels to any dimension from either 316SS or 304SS.

Available in load Class A, B, C or D

ss Steel Electropolished Gra-