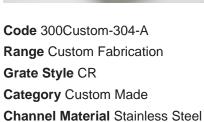

#### SPECIFICATIONS + DIMENSIONS

**Channel Width** 310mm

**Channel Depth** 27mm - 310mm Length(s) As Required

**Outlet Size** DN40, DN50, DN65, DN80, DN100