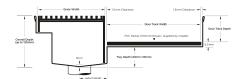

#### **SPECIFICATIONS + DIMENSIONS**

Channel Width 105mm
Channel Depth Adjustable
Length(s) As Required
Outlet Size N/A