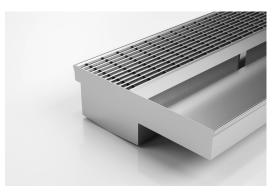

## Threshold with Sill

For sliding and Hinged doors.

A threshold drain for sill usage only featuring a concealed channel section system with an integrated sill suitable for all door track types.

Allows door sills to be drained while having internal and external floor surfaces with no step down.