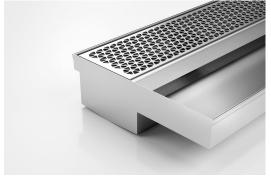

# Threshold with Sill

For sliding and Hinged doors.

A threshold drain for sill usage only featuring a concealed channel section system with an integrated sill suitable for all door track types.

Allows door sills to be drained while having internal and external floor surfaces with no step down.