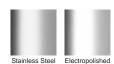

Please be aware that depending on the installation environment, for a pool installation or close to a surf beach, you may need to have your stainless steel grates electropolished.

Code 100MNDTDiS
Range Threshold
Grate Style MND
Category Made-to-Length
Channel Material Stainless Steel
Steel Grade 316

## STORMTECH COLOUR FINISHES

Electroplate finishes subject to natural variation with time and local environment. Factors such as pools/surf beaches may require electropolishing. Contact us for suitability.