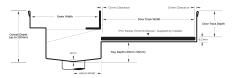

## **SPECIFICATIONS + DIMENSIONS**

Channel Width Channel Depth Length(s) Outlet Size 75mm Adjustable As Required N/A