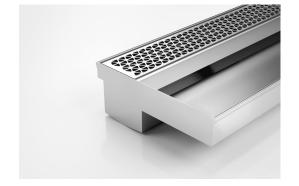

## 65MNDTDiS Threshold with Sill

The 65MNDTDiS is a Threshold Drain for door track only applications featuring our 65mm wide Marc Newson design grate.

For sliding and Hinged doors.

A threshold drain for sill usage only featuring a concealed channel section system with an integrated sill suitable for all door track types.

Code 65MNDTDiS Range Threshold Grate Style MND Category Made-to-Length Channel Material Stainless Steel Steel Grade 316

Grates longer than 1500mm supplied in sections. Tile Inserts longer than 1200mm supplied in sections. Channels over 3000mm supplied in sections with joiner. +/-2mm tolerance on dimensions.