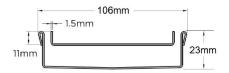

#### SPECIFICATIONS + DIMENSIONS

Channel Width 106mm
Channel Depth 23mm
Length(s) As Required

**Outlet Size** DN40, DN50, DN65, DN80, DN100