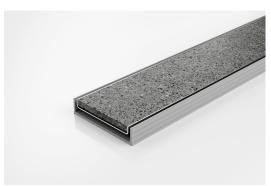

## **Tile Insert Drain**

The 100Tii20 is a Tile Insert Drain manufactured from 1.5mm thick 316 marine grade stainless steel.

Suitable for tiles up to 10mm thick.

Code 100TiG20

Range 100

Grate Style Ti

Category Modular Kits