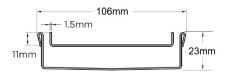

#### **SPECIFICATIONS + DIMENSIONS**

Channel Width 106mm Channel Depth 23mm

**Length(s)** 900mm 1000mm 1200mm

Outlet Size DN80