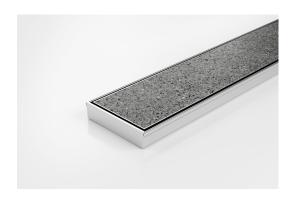

## **Tile Insert Drain**

Full stainless steel Tile Insert drain with centre outlet

The 100TiiCO20 is a fully finished ready to install all stainless steel drain unit featuring a Tile Insert Frame manufactured from 1.5mm thick 316 marine grade stainless steel.

Suitable for tiles up to 10mm thick.

Code 100TiiCO20

Range 100

Grate Style Ti

**Category** Fixed-Length Units

Channel Material Stainless Steel

Steel Grade 316

Grates longer than 1500mm supplied in sections. Tile Inserts longer than 1200mm supplied in sections. Channels over 3000mm supplied in sections with joiner. +/-2mm tolerance on dimensions.